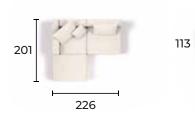

# Bard

...is a big, shapeshifting softie.

A few seaters, backrests, and **cushions** a playful **mind** 

endless comfy variations.

No matter where your imagination takes you, **Bard's got it covered.** 

### **Bard Connectors**

This collection includes two metal connectors.

1. While the seaters themselves can be connected to one another using the **small metal connector**. 2. Connect backrests (that double as armrests) from either side of a seater with the large metal connectors.