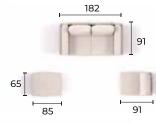

### The Clooods Elements

Ready to be mixed and matched!

The elements from the collection connect from one or more sides, allowing for **infinite expansion**.

No matter the size or shape of your room, Clooods fits.

### Clooods

65