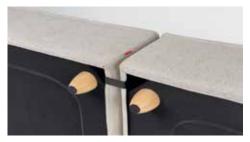

### **Velcro Connector**

Don't worry about the elements moving–Clooods, Diagon, and the Matacao 2 sets have **velcro connectors** that keep them together.

For Clooods, place the velcro connector under the seater cushion, where two seater bases meet.

For Diagon and Matacao 2, place the velcro connector underneath the seaters, where two elements meet.

They'll **stay in place** until you're ready to mix things up!

### **Metal Connector**

Cascais has **metal connectors**.

To secure two seater elements together, use the metal connector included with the set by placing it underneath the seaters, where two elements meet.

Feel free to rearrange the set anytime – **the connections work in any position** and the elements won't move until you want them to.