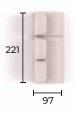

#### This sofa system consists of **two unique seater shapes**,

doubled to create an innovative four-seater that allows for countless rearrangement.

When you need a corner sofa, separate three-seaters, or a double bed – you've got it.

The key to the elements' connectability? **Matching side lengths**.