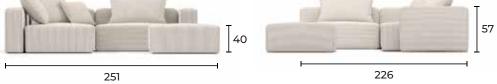

# Bard

...is a big, shapeshifting softie.

A few seaters, backrests, and **cushions** a playful **mind** 

endless comfy variations.

No matter where your imagination takes you, **Bard's got it covered.** 

### **Bard Connectors**

This collection includes two metal connectors.

1. While the seaters themselves can be connected to one another using the **small metal connector**. 2. Connect backrests (that double as armrests) from either side of a seater with the large metal connectors.