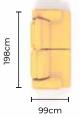

Illustrated on the left are two Square Elements "K" becoming a three-seater sofa.

272cm

99cm

### Cascais G

70cm

99cm

43cm 297cm