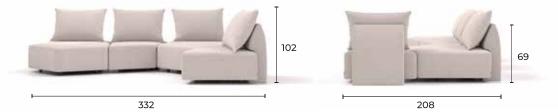

### THE CLOOODS COLLECTION

Sofa sets that seat the **exact** number of people you need them to.

**Add, remove, and connect** the elements till you create your ideal combination.

This way, each sofa set can fit a large range of room sizes, **from small student rooms to large lounges**.

### The Clooods Elements

Ready to be mixed and matched!

The elements from the collection connect from one or more sides, allowing for **infinite expansion**.

No matter the size or shape of your room, Clooods fits.