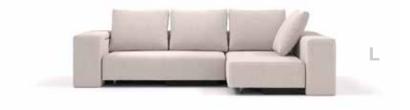

# Bonbon

...is a dynamic shape-shifter.

# One minute it's a corner sofa, the next it's a queen-sized bed.

The Bonbon seater glides from one position to the next – all thanks to a pair of wheels.

#### Double function is

Bonbon's thing – the ottoman doubles as a backrest and the armrest has storage space.