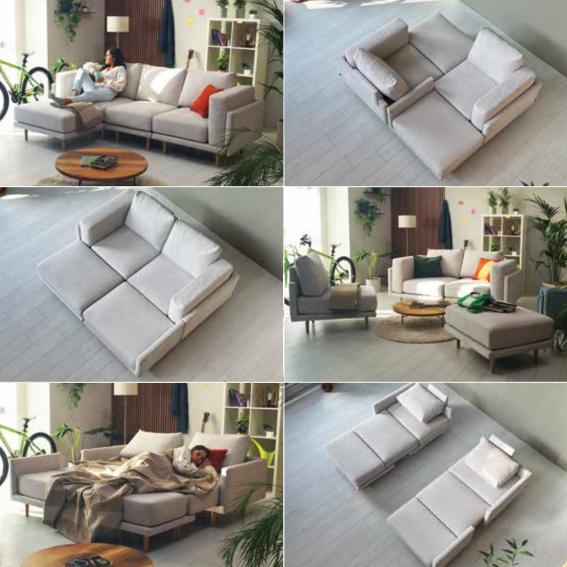

# MATACAO 2 ARCHIPELAGO

...defies the laws of "the classic sofa".

Interior innovation award 2014

Selection

#### This sofa system consists of **two unique seater shapes**,

doubled to create an innovative four-seater that allows for countless rearrangement.

When you need a corner sofa, separate three-seaters, or a double bed – you've got it.

The key to the elements' connectability? **Matching side lengths**.