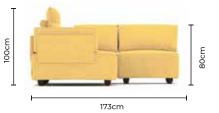

Illustrated on the left are two Square Elements "K" becoming a three-seater sofa.

272cm

99cm

### Cascais G

70cm

99cm

43cm 297cm