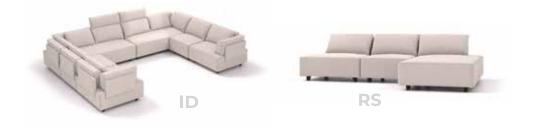

# Diagon ...blends modern versatility with vintage elegance.

1 INNOVATIVE INTERIOR selection

266

This corner sofa may appear classic, but its **unique form** provides exciting possibilities.

How?

The unconventional shape of the seaters **open three sides of the sofa** to the entire room, creating a positive and inviting space. Plus, the elements connect to create an **extended corner sofa or even a bed**.

#### This sofa system consists of **two unique seater shapes**,

doubled to create an innovative four-seater that allows for countless rearrangement.

When you need a corner sofa, separate three-seaters, or a double bed – you've got it.