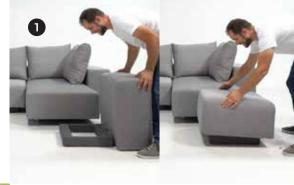

### **Bonbon Features**

**1. The ottoman has a dual use**, transforming to also function **as a backrest**.

**2. A pair of wheels** is included on each Bonbon seater for easy transformation. These wheels can be locked in place as needed.

**3.** The armrest features **storage space** large enough to fit an entire Bonbon cushion.