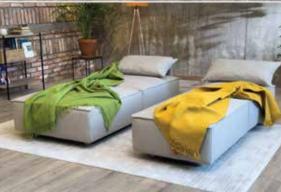

# Diagon ...blends modern versatility with vintage elegance.

1 INNOVATIVE INTERIOR selection

266

This corner sofa may appear classic, but its **unique form** provides exciting possibilities.

How?

The unconventional shape of the seaters **open three sides of the sofa** to the entire room, creating a positive and inviting space. Plus, the elements connect to create an **extended corner sofa or even a bed**.

#### This sofa system consists of **two unique seater shapes**,

doubled to create an innovative four-seater that allows for countless rearrangement.

When you need a corner sofa, separate three-seaters, or a double bed – you've got it.