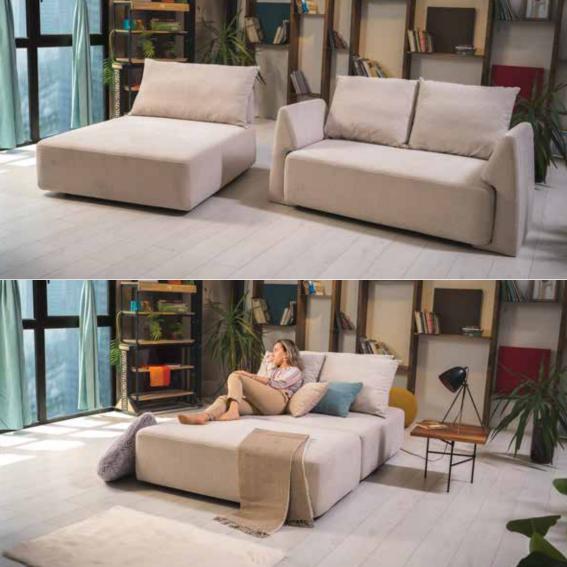

### THE CLOOODS COLLECTION

Sofa sets that seat the **exact** number of people you need them to.

**Add, remove, and connect** the elements till you create your ideal combination.

This way, each sofa set can fit a large range of room sizes, **from small student rooms to large lounges**.

### Transformability means...

...one room doesn't have to mean one purpose.

Allow your living room to function as a guest room, office, children's playroom, and even a bedroom by simply rearranging the elements to suit your changing needs. DIAGON

# CLOOODS

### THE CLOOODS SOFA SYSTEM

...makes living room changes remarkably

### The Clooods Elements

Ready to be mixed and matched!

The elements from the collection connect from one or more sides, allowing for **infinite expansion**.

No matter the size or shape of your room, Clooods fits.

### Clooods

65