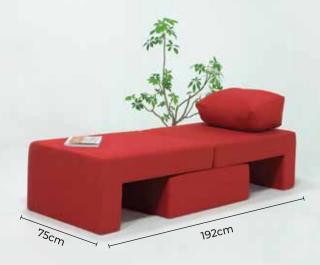

Illustrated on the left are two Square Elements "K" becoming a three-seater sofa.

272cm

99cm

### Cascais G

70cm

99cm

43cm 297cm