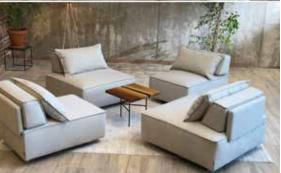

### THE CLOOODS COLLECTION

Sofa sets that seat the **exact** number of people you need them to.

**Add, remove, and connect** the elements till you create your ideal combination.

This way, each sofa set can fit a large range of room sizes, **from small student rooms to large lounges**.

### The Clooods Elements

Ready to be mixed and matched!

The elements from the collection connect from one or more sides, allowing for **infinite expansion**.

No matter the size or shape of your room, Clooods fits.