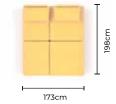

Illustrated on the left are two Square Elements "K" becoming a three-seater sofa.

272cm

99cm

### Cascais G

70cm

99cm

43cm 297cm