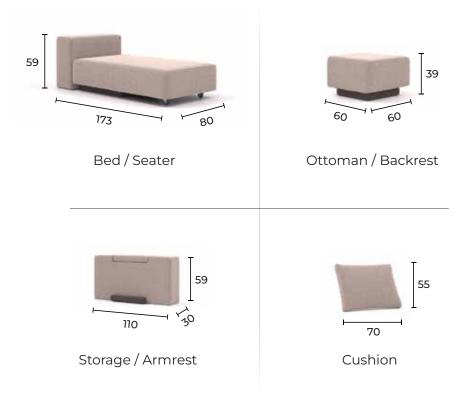

# One minute it's a corner sofa, the next it's a queen-sized bed.

The Bonbon seater glides from one position to the next – all thanks to a pair of wheels.

#### Double function is

Bonbon's thing – the ottoman doubles as a backrest and the armrest has storage space.

### **Bonbon Features**

**1. The ottoman has a dual use**, transforming to also function **as a backrest**.

**2. A pair of wheels** is included on each Bonbon seater for easy transformation. These wheels can be locked in place as needed.

**3.** The armrest features **storage space** large enough to fit an entire Bonbon cushion.