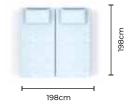

Illustrated on the left are two Square Elements "K" becoming a three-seater sofa.

272cm

99cm

### Cascais G

70cm

99cm

43cm 297cm