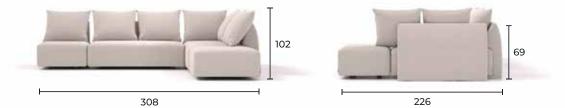

# CLOOODS

### THE CLOOODS SOFA SYSTEM

...makes living room changes remarkably

### The Clooods Elements

Ready to be mixed and matched!

The elements from the collection connect from one or more sides, allowing for **infinite expansion**.

No matter the size or shape of your room, Clooods fits.

### Clooods

65