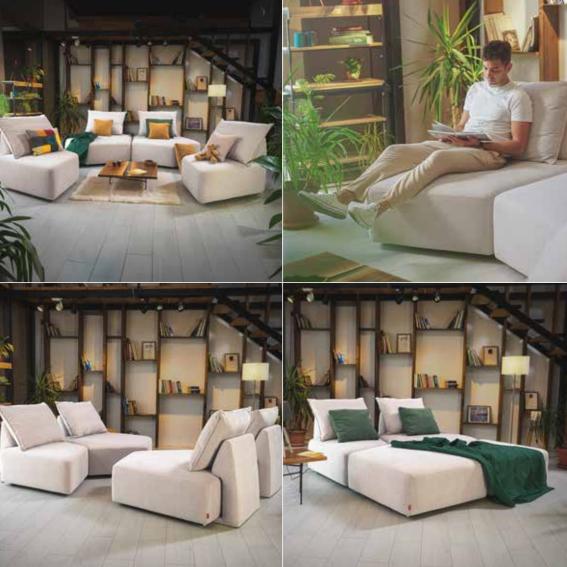

### THE CLOOODS COLLECTION

Sofa sets that seat the **exact** number of people you need them to.

**Add, remove, and connect** the elements till you create your ideal combination.

This way, each sofa set can fit a large range of room sizes, **from small student rooms to large lounges**.

### The Clooods Elements

Ready to be mixed and matched!

The elements from the collection connect from one or more sides, allowing for **infinite expansion**.

No matter the size or shape of your room, Clooods fits.