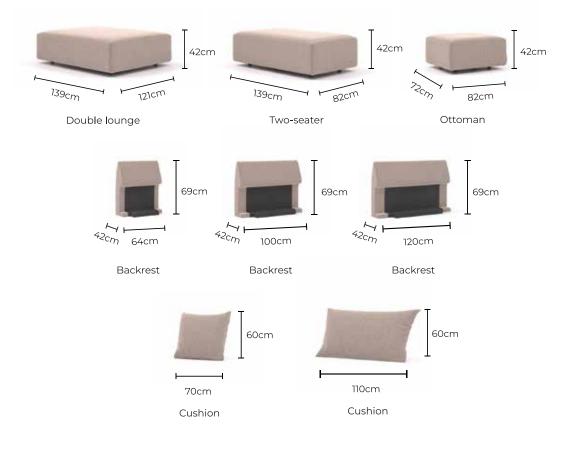

### The Clooods Elements

Ready to be mixed and matched!

The elements from the collection connect from one or more sides, allowing for **infinite expansion**.

No matter the size or shape of your room, Clooods fits.

### Clooods

65