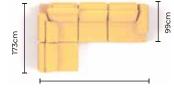

Illustrated on the left are two Square Elements "K" becoming a three-seater sofa.

272cm

99cm