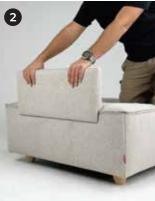

### **Vertical Transformations**

1–2. Adjust the height of the seats by adding or removing supports.

Add backrests, armrests, and cushions to the supports to **create various seating configurations**.

3. For added support and comfort, **attach a headrest** to any or all of the existing cushions, using the built-in zipper.

Completely transform your seating by **combining** seater elements, **connecting** supports, and **adding** backrests, armrests, and cushions to the base seaters, turning them from ottomans into a comfy and spacious sofa.