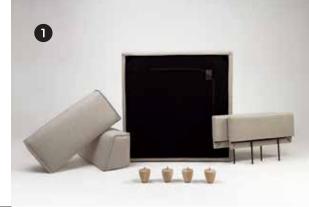

### Features

**1. No tools** are needed for assembly. Simply unpack all the elements to set up the sofa system within minutes.

2. Two different leg heights and shades are available for added customization. (Clooods, Diagon, Cascais)

3. Removable, washable, and exchangeable covers offer a

convenient way to maintain cleanliness and change the sofa's appearance.