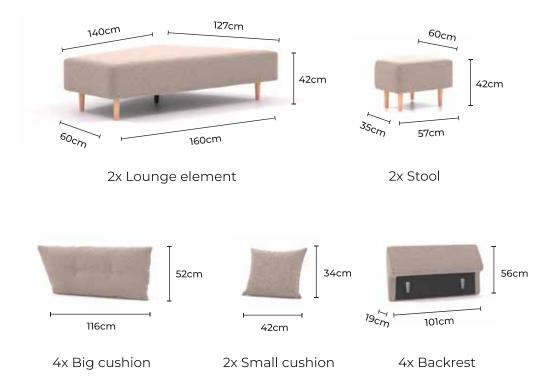

# MATACAO 2 ARCHIPELAGO

...defies the laws of "the classic sofa".

Interior innovation award 2014

Selection

#### This sofa system consists of **two unique seater shapes**,

doubled to create an innovative four-seater that allows for countless rearrangement.

When you need a corner sofa, separate three-seaters, or a double bed – you've got it.

The key to the elements' connectability? **Matching side lengths**.