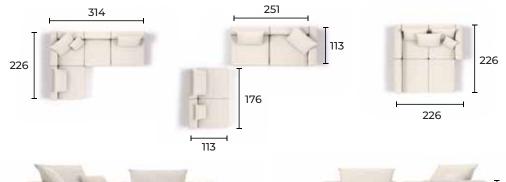

# Bard

...is a big, shapeshifting softie.

A few seaters, backrests, and **cushions** a playful **mind** 

endless comfy variations.

No matter where your imagination takes you, **Bard's got it covered.** 

### **Bard Connectors**

This collection includes two metal connectors.

1. While the seaters themselves can be connected to one another using the **small metal connector**. 2. Connect backrests (that double as armrests) from either side of a seater with the large metal connectors.