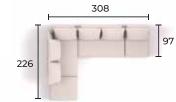

# Diagon ...blends modern versatility with vintage elegance.

1 INNOVATIVE INTERIOR selection

266

This corner sofa may appear classic, but its **unique form** provides exciting possibilities.

How?

The unconventional shape of the seaters **open three sides of the sofa** to the entire room, creating a positive and inviting space. Plus, the elements connect to create an **extended corner sofa or even a bed**.