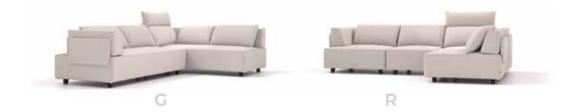

### To create...







### You will need...

























### **Bard Connectors**

This collection includes two metal connectors.



1. While the seaters themselves can be connected to one another using the **small metal connector**. 2. Connect backrests (that double as armrests) from either side of a seater with the large metal connectors.

## FEYDOM comficasa

### THE CASCAIS SOFA SYSTEM

...changes the way we think about modular sofas.







You can choose from various elements, connect them from any side to create versatile configurations, and even explore vertical transformation.

Customize further to create the set that suits your living room perfectly, and rest assured – each element is **built to last for generations** of enjoyment and change.

### To create...







### You will need...



### **Vertical Transformations**











1–2. Adjust the height of the seats by adding or removing supports.

Add backrests, armrests, and cushions to the supports to **create various seating configurations**.

3. For added support and comfort, **attach a headrest** to any or all of the existing cushions, using the built-in zipper.

















Completely transform your seating by **combining** seater elements, **connecting** supports, and **adding** backrests, armrests, and cushions to the base seaters, turning them from ottomans into a comfy and spacious sofa.

Illustrated on the left are two Square Elements "K" becoming a three-seater sofa.





272cm



99cm

















### Cascais G





70cm



99cm





43cm 297cm





# CLOOODS

### THE CLOOODS