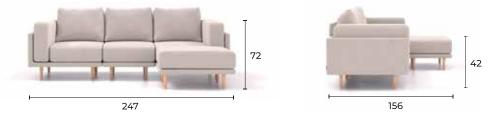

# MATACAO 2 ARCHIPELAGO

...defies the laws of "the classic sofa".

Interior innovation award 2014

Selection

#### This sofa system consists of **two unique seater shapes**,

doubled to create an innovative four-seater that allows for countless rearrangement.

When you need a corner sofa, separate three-seaters, or a double bed – you've got it.

The key to the elements' connectability? **Matching side lengths**.