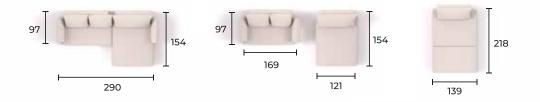

# CLOOODS

### THE CLOOODS SOFA SYSTEM

...makes living room changes remarkably

### The Clooods Elements

Ready to be mixed and matched!

The elements from the collection connect from one or more sides, allowing for **infinite expansion**.

No matter the size or shape of your room, Clooods fits.

### Clooods

65