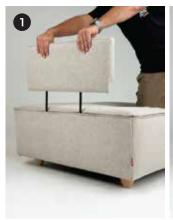

### **Vertical Transformations**

1–2. Adjust the height of the seats by adding or removing supports.

Add backrests, armrests, and cushions to the supports to **create various seating configurations**.

3. For added support and comfort, **attach a headrest** to any or all of the existing cushions, using the built-in zipper.