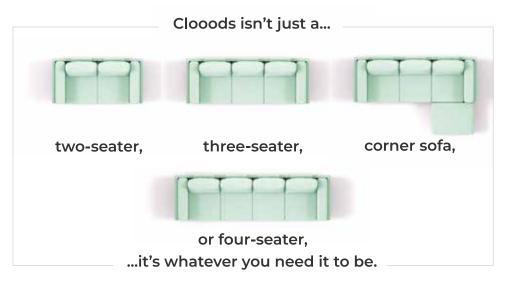

### THE CLOOODS COLLECTION

Sofa sets that seat the **exact** number of people you need them to.

**Add, remove, and connect** the elements till you create your ideal combination.

This way, each sofa set can fit a large range of room sizes, **from small student rooms to large lounges**.

### Transformability means...

...one room doesn't have to mean one purpose.

Allow your living room to function as a guest room, office, children's playroom, and even a bedroom by simply rearranging the elements to suit your changing needs. DIAGON