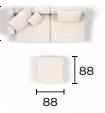

# Bard

...is a big, shapeshifting softie.

A few seaters, backrests, and **cushions** a playful **mind** 

endless comfy variations.

No matter where your imagination takes you, **Bard's got it covered.** 

### **Bard Connectors**

This collection includes two metal connectors.

1. While the seaters themselves can be connected to one another using the **small metal connector**. 2. Connect backrests (that double as armrests) from either side of a seater with the large metal connectors.