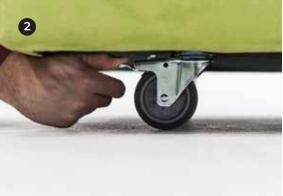

### **Bonbon Features**

**1. The ottoman has a dual use**, transforming to also function **as a backrest**.

**2. A pair of wheels** is included on each Bonbon seater for easy transformation. These wheels can be locked in place as needed.