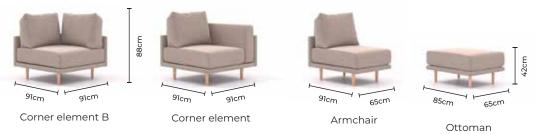

### The Clooods Elements

Ready to be mixed and matched!

The elements from the collection connect from one or more sides, allowing for **infinite expansion**.

No matter the size or shape of your room, Clooods fits.

### Clooods

65