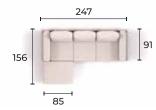

# Diagon ...blends modern versatility with vintage elegance.

1 INNOVATIVE INTERIOR selection

266

This corner sofa may appear classic, but its **unique form** provides exciting possibilities.

How?

The unconventional shape of the seaters **open three sides of the sofa** to the entire room, creating a positive and inviting space. Plus, the elements connect to create an **extended corner sofa or even a bed**.