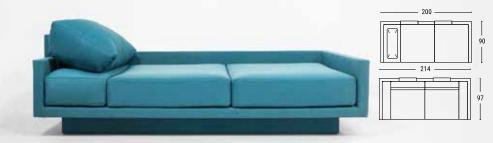

d**.

# FEYDOM comficasa MATACAO 2

Shape of You

### The Matacao 2 Archipelago Elements

Ready to be mixed and matched!



# MATACAO 2 ARCHIPELAGO

...defies the laws of "the classic sofa".

Interior innovation award 2014

Selection



#### This sofa system consists of **two unique seater shapes**,

doubled to create an innovative four-seater that allows for countless rearrangement.

When you need a corner sofa, separate three-seaters, or a double bed – you've got it.

The key to the elements' connectability? **Matching side lengths**.

### MATACAO 2 ARCHIPELAGO







.....

110 -----







### MATACAO 2 CITY











1



### MATACAO 2 ISLANDS







### The Matacao 2 City and Islands Elements

Ready to be mixed and matched!





### **Designed for Comfort, Engineered for Guests!**



### FEYDOM comficasa Q6 Much More Than Just an Armchair

Q6 isn't your ordinary armchair – **it's all about functionality**.

It comfortably seats two and can even be used as a bed.

90cm

96cm



NOMINEE 2013

nterior innovation

award 2012







# Bonbon

...is a dynamic shape-shifter.





# One minute it's a corner sofa, the next it's a queen-sized bed.

The Bonbon seater glides from one position to the next – all thanks to a pair of wheels.

#### Double function is

Bonbon's thing – the ottoman doubles as a backrest and the armrest has storage space.

### To create a Bonbon set...







### ...choose your elements.

(And double them, or even triple them! It's up to you.)



### **Bonbon Features**

**1. The ottoman has a dual use**, transforming to also function **as a backrest**.