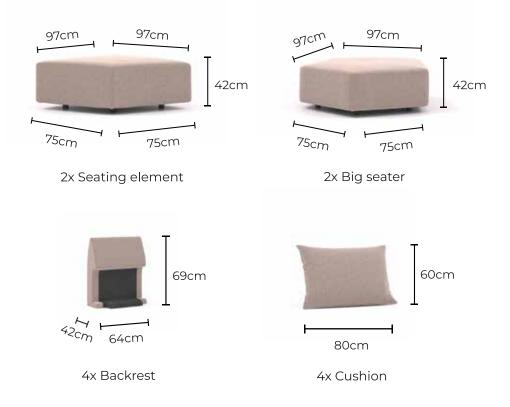

# Bard

...is a big, shapeshifting softie.

A few seaters, backrests, and **cushions** a playful **mind** 

endless comfy variations.

No matter where your imagination takes you, **Bard's got it covered.** 

### To create...

### You will need...

### **Bard Connectors**

This collection includes two metal connectors.

1. While the seaters themselves can be connected to one another using the **small metal connector**. 2. Connect backrests (that double as armrests) from either side of a seater with the large metal connectors.