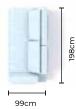

Illustrated on the left are two Square Elements "K" becoming a three-seater sofa.

272cm

99cm

### Cascais G

70cm

99cm

43cm 297cm