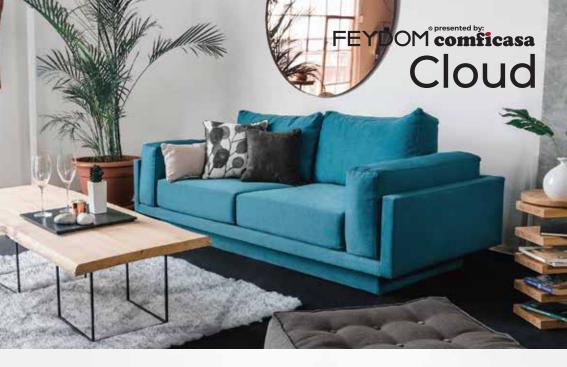

connect to create an **extended corner sofa or even a bed**.

# FEYDOM comficasa MATACAO 2

Shape of You

### The Matacao 2 Archipelago Elements

Ready to be mixed and matched!



# MATACAO 2 ARCHIPELAGO

...defies the laws of "the classic sofa".

Interior innovation award 2014

Selection



#### This sofa system consists of **two unique seater shapes**,

doubled to create an innovative four-seater that allows for countless rearrangement.

When you need a corner sofa, separate three-seaters, or a double bed – you've got it.

The key to the elements' connectability? **Matching side lengths**.

### MATACAO 2 ARCHIPELAGO







.....

110 -----







### MATACAO 2 CITY











1



### MATACAO 2 ISLANDS







### The Matacao 2 City and Islands Elements

Ready to be mixed and matched!





### **Designed for Comfort, Engineered for Guests!**



### FEYDOM comficasa Q6 Much More Than Just an Armchair

Q6 isn't your ordinary armchair – **it's all about functionality**.

It comfortably seats two and can even be used as a bed.

90cm

96cm



NOMINEE 2013

nterior innovation

award 2012







# Bonbon

...is a dynamic shape-shifter.





# One minute it's a corner sofa, the next it's a queen-sized bed.

The Bonbon seater glides from one position to the next – all thanks to a pair of wheels.

#### Double function is

Bonbon's thing – the ottoman doubles as a backrest and the armrest has storage space.

### To create a Bonbon set...







### ...choose your elements.

(And double them, or even triple them! It's up to you.)



### **Bonbon Features**

**1. The ottoman has a dual