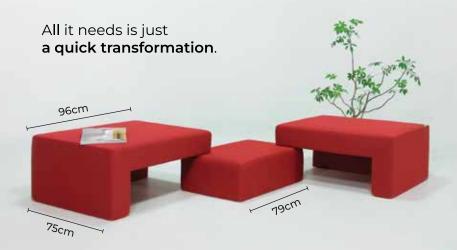

Completely transform your seating by **combining** seater elements, **connecting** supports, and **adding** backrests, armrests, and cushions to the base seaters, turning them from ottomans into a comfy and spacious sofa.

Illustrated on the left are two Square Elements "K" becoming a three-seater sofa.

272cm

99cm

### Cascais G

70cm

99cm

43cm 297cm