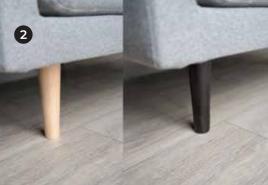

### Features

**1. No tools** are needed for assembly. Simply unpack all the elements to set up the sofa system within minutes.

2. Two different leg heights and shades are available for added customization. (Clooods, Diagon, Cascais)