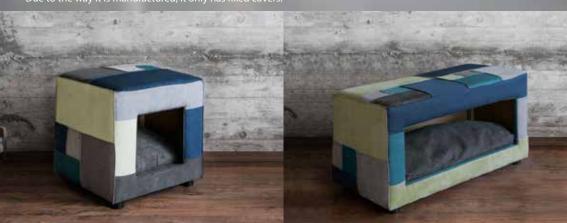

# Accessories . . . PAKS

PAKS is an ottoman with space for pets. It is in 2 sizes and is made from pieces of fabric and wood left over from manufacturing other products, so each piece is unique and environmentally friendly. You can also use it as a small seat or an ottoman.

Since each PAKS is made of mixed materials, you can only choose it in warm or cool colors. Your PAKS always remains a unique product with which we ensure that we leave no footprint on the environment. Due to the way it is manufactured, it only has fixed covers.