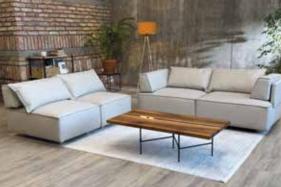

### THE CLOOODS COLLECTION

Sofa sets that seat the **exact** number of people you need them to.

**Add, remove, and connect** the elements till you create your ideal combination.

This way, each sofa set can fit a large range of room sizes, **from small student rooms to large lounges**.

### The Clooods Elements

Ready to be mixed and matched!

The elements from the collection connect from one or more sides, allowing for **infinite expansion**.

No matter the size or shape of your room, Clooods fits.