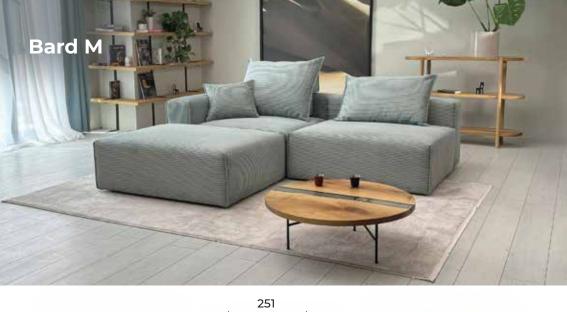

# Bard

...is a big, shapeshifting softie.

A few seaters, backrests, and **cushions** a playful **mind** 

endless comfy variations.

No matter where your imagination takes you, **Bard's got it covered.** 

### **Bard Connectors**

This collection includes two metal connectors.

1. While the seaters themselves can be connected to one another using the **small metal connector**. 2. Connect backrests (that double as armrests) from either side of a seater with the large metal connectors.