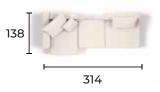

# Bard

...is a big, shapeshifting softie.

A few seaters, backrests, and **cushions** a playful **mind** 

endless comfy variations.

No matter where your imagination takes you, **Bard's got it covered.** 

### **Bard Connectors**

This collection includes two metal connectors.

1. While the seaters themselves can be connected to one another using the **small metal connector**. 2. Connect backrests (that double as armrests) from either side of a seater with the large metal connectors.