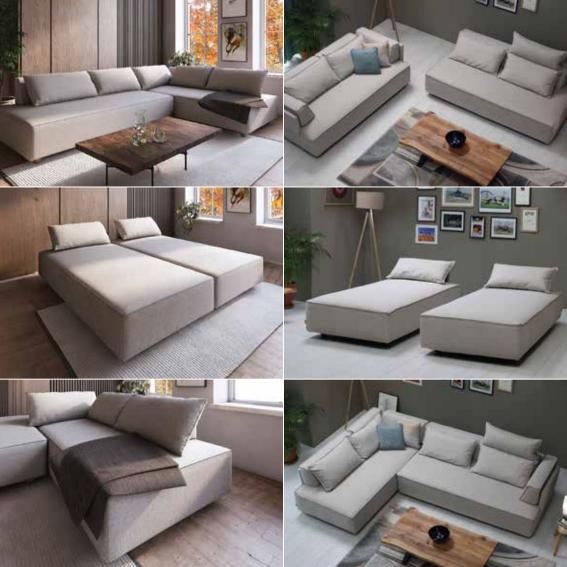

### THE CLOOODS SOFA SYSTEM

...makes living room changes remarkably

### The Clooods Elements

Ready to be mixed and matched!

The elements from the collection connect from one or more sides, allowing for **infinite expansion**.

No matter the size or shape of your room, Clooods fits.

### Clooods

65