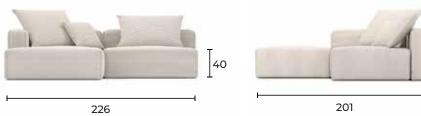

# Bard

...is a big, shapeshifting softie.

A few seaters, backrests, and **cushions** a playful **mind** 

endless comfy variations.

No matter where your imagination takes you, **Bard's got it covered.** 

### **Bard Connectors**

This collection includes two metal connectors.

1. While the seaters themselves can be connected to one another using the **small metal connector**. 2. Connect backrests (that double as armrests) from either side of a seater with the large metal connectors.