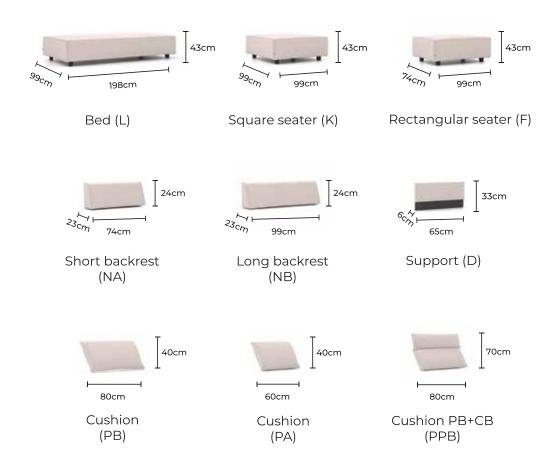

### To create...

### You will need...

Illustrated on the left are two Square Elements "K" becoming a three-seater sofa.

272cm

99cm