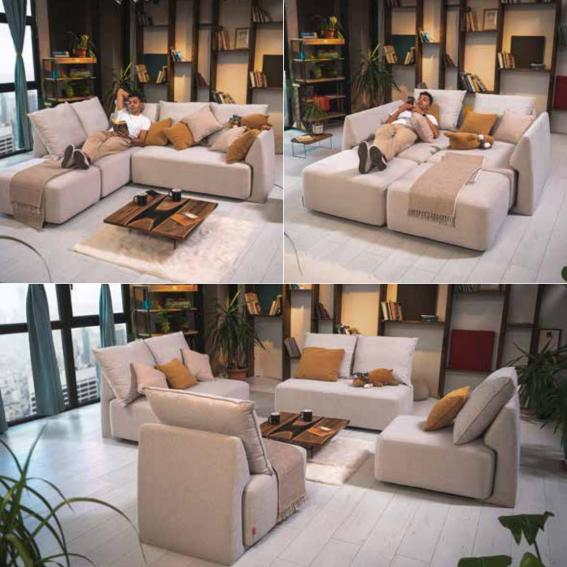

# CLOOODS

### THE CLOOODS SOFA SYSTEM

...makes living room changes remarkably

### The Clooods Elements

Ready to be mixed and matched!

The elements from the collection connect from one or more sides, allowing for **infinite expansion**.

No matter the size or shape of your room, Clooods fits.

### Clooods

65