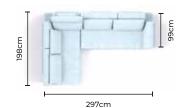

generations** of enjoyment and change.

### To create...







### You will need...



### **Vertical Transformations**











1–2. Adjust the height of the seats by adding or removing supports.

Add backrests, armrests, and cushions to the supports to **create various seating configurations**.

3. For added support and comfort, **attach a headrest** to any or all of the existing cushions, using the built-in zipper.

















Completely transform your seating by **combining** seater elements, **connecting** supports, and **adding** backrests, armrests, and cushions to the base seaters, turning them from ottomans into a comfy and spacious sofa.

Illustrated on the left are two Square Elements "K" becoming a three-seater sofa.





272cm



99cm

















### Cascais G





70cm



99cm





43cm 297cm





# CLOOODS

### THE CLOOODS SOFA SYSTEM

...makes living room changes remarkably







### The Clooods Elements

Ready to be mixed and matched!



The elements from the collection connect from one or more sides, allowing for **infinite expansion**.



No matter the size or shape of your room, Clooods fits.

### Clooods









65



# FEYDOM comficasa DIAGON

Love at First Seat

### The Diagon Elements

Ready to be mixed and matched!



# Diagon ...blends modern versatility with vintage elegance.







1 INNOVATIVE INTERIOR selection



266

This corner sofa may appear classic, but its **unique form** provides exciting possibilities.

How?

The unconventional shape of the seaters **open three sides of the sofa** to the entire room, creating a positive