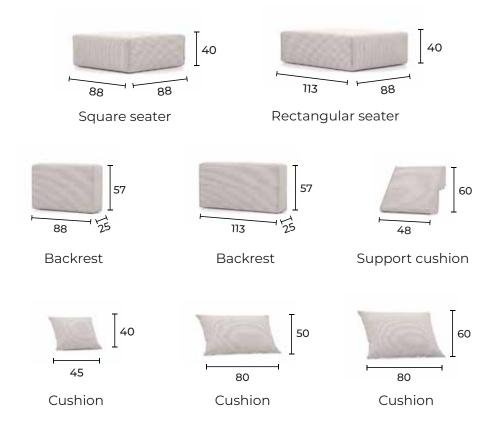

# Bard

...is a big, shapeshifting softie.

A few seaters, backrests, and **cushions** a playful **mind** 

endless comfy variations.

No matter where your imagination takes you, **Bard's got it covered.** 

### **Bard Connectors**

This collection includes two metal connectors.

1. While the seaters themselves can be connected to one another using the **small metal connector**. 2. Connect backrests (that double as armrests) from either side of a seater with the large metal connectors.