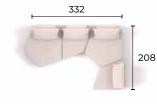

Illustrated on the left are two Square Elements "K" becoming a three-seater sofa.

272cm

99cm

### Cascais G

70cm

99cm

43cm 297cm