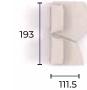

Illustrated on the left are two Square Elements "K" becoming a three-seater sofa.

272cm

99cm

### Cascais G

70cm

99cm

43cm 297cm