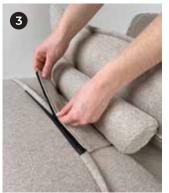

### **Velcro Connector**

Don't worry about the elements moving–Clooods, Diagon, and the Matacao 2 sets have **velcro connectors** that keep them together.

For Clooods, place the velcro connector under the seater cushion, where two seater bases meet.

For Diagon and Matacao 2, place the velcro connector underneath the seaters, where two elements meet.

They'll **stay in place** until you're ready to mix things up!