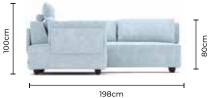

### The Clooods Elements

Ready to be mixed and matched!

The elements from the collection connect from one or more sides, allowing for **infinite expansion**.

No matter the size or shape of your room, Clooods fits.

### Clooods

65