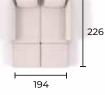

Illustrated on the left are two Square Elements "K" becoming a three-seater sofa.

272cm

99cm