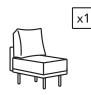

### Elements

The Clooods sofa system consists of only four elements: two corners, an armchair, and an ottoman.

Corner element

Armchair

Ottoman

x1

Connect the elements from either side to create the configuration of your choice, such as a corner set, two-seater with an armchair and an ottoman, two lounges, twin beds, or even a double bed.