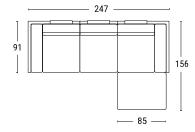

## **Transformations and Dimensions**

65

Corner Sofa Options: left or right corner

Two-seater + Armchair + Ottoman

**Conversational Lounge** 

Double Bed Additional option: two single beds

Double Lounge Additional option: two chaise lounges