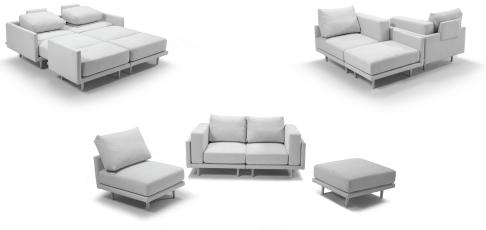

### Elements

The Clooods sofa system consists of only four elements: two corners, an armchair, and an ottoman.

Corner element

Armchair

Ottoman

x1

Connect the elements from either side to create the configuration of your choice, such as a corner set, two-seater with an armchair and an ottoman, two lounges, twin beds, or even a double bed.

The elements in the collection are designed to be selected and combined based on your preferences and requirements. Here are some of our additional pre-made combinations: