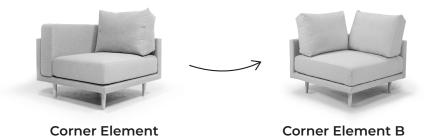

# The Clooods Collection

As part of the Clooods Collection, an additional Corner Element B is available as an alternative to the regular corner element, providing additional seating area to the corner but limiting the transformability of the set.