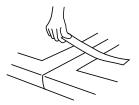

### Assembly

Secure the legs onto the seaters by twisting the hanger bolt attachment of each leg into the pre-drilled holes provided underneath the elements.

To secure any two elements together, find the velcro straps provided underneath the seater cushions, then attach them where the bases of the two elements meet.