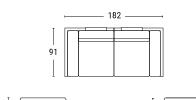

## **Transformations and Dimensions**

65

Corner Sofa Options: left or right corner

Two-seater + Armchair + Ottoman

**Conversational Lounge** 

Double Bed Additional option: two single beds

Double Lounge Additional option: two chaise lounges