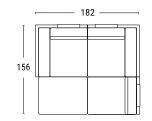

## **Transformations and Dimensions**

65

Corner Sofa Options: left or right corner

Two-seater + Armchair + Ottoman

**Conversational Lounge** 

Double Bed Additional option: two single beds

Double Lounge Additional option: two chaise lounges