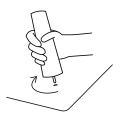

### Assembly

Secure the legs onto the seaters by twisting the hanger bolt attachment of each leg into the pre-drilled holes provided underneath the elements.

To secure any two elements together, find the velcro straps provided underneath the seater cushions, then attach them where the bases of the two elements meet.