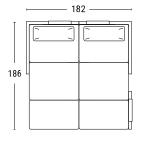

## **Transformations and Dimensions**

65

Corner Sofa Options: left or right corner

Two-seater + Armchair + Ottoman

**Conversational Lounge** 

Double Bed Additional option: two single beds

Double Lounge Additional option: two chaise lounges