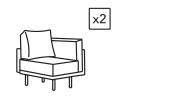

## **Transformations and Dimensions**

65

Corner Sofa Options: left or right corner

Two-seater + Armchair + Ottoman

**Conversational Lounge** 

Double Bed Additional option: two single beds

Double Lounge Additional option: two chaise lounges

### Elements

The Clooods sofa system consists of only four elements: two corners, an armchair, and an ottoman.

Corner element

Armchair

Ottoman

x1

Connect the elements from either side to create the configuration of your choice, such as a corner set, two-seater with an armchair and an ottoman, two lounges, twin beds, or even a double bed.