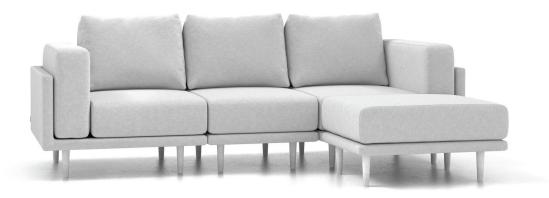

**Clooods**, the seemingly classic corner sofa set, is far from an ordinary sofa – it's actually a modular sofa system. Consisting of only four elements, this system is versatile, transformable, customizable, and durable, ensuring transformations for years to come.

### Elements

The Clooods sofa system consists of only four elements: two corners, an armchair, and an ottoman.

Corner element

Armchair

Ottoman

x1

Connect the elements from either side to create the configuration of your choice, such as a corner set, two-seater with an armchair and an ottoman, two lounges, twin beds, or even a double bed.