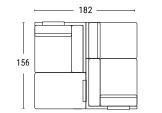

## **Transformations and Dimensions**

65

Corner Sofa Options: left or right corner

Two-seater + Armchair + Ottoman

**Conversational Lounge** 

Double Bed Additional option: two single beds

Double Lounge Additional option: two chaise lounges